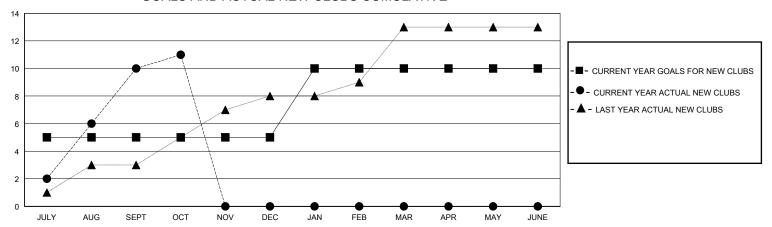

## GOALS AND ACTUAL NEW CLUBS CUMULATIVE

## District 318 E

GMT: **LOCATION INDIA GMT CA** 

| Clubs                 |               |           |               | Members               |                       |                         |                                                    |
|-----------------------|---------------|-----------|---------------|-----------------------|-----------------------|-------------------------|----------------------------------------------------|
| RESULTS FOR 2023-2024 |               |           |               | RESULTS FOR 2023-2024 |                       |                         |                                                    |
| QUARTER               | NEW CLUB GOAL | NEW CLUBS | DROPPED CLUBS | QUARTER MEMB          | ER GROWTH NET<br>GOAL | MEMBER GROWTH<br>ACTUAL | DROPPED<br>MEMBERS ACTUAL<br>(including transfers) |
| JULY/AUG/SEPT         | 5             | 10        | 2             | JULY/AUG/SEPT         | 175                   | 563                     | 209                                                |
| OCT/NOV/DEC           | 0             | 1         | 0             | OCT/NOV/DEC           | 175                   | 54                      | 39                                                 |
| JAN/FEB/MAR           | 5             | 0         | 0             | JAN/FEB/MAR           | 150                   | 0                       | 0                                                  |
| APR/MAY/JUNE          | 0             | 0         | 0             | APR/MAY/JUNE          | 125                   | 0                       | 0                                                  |