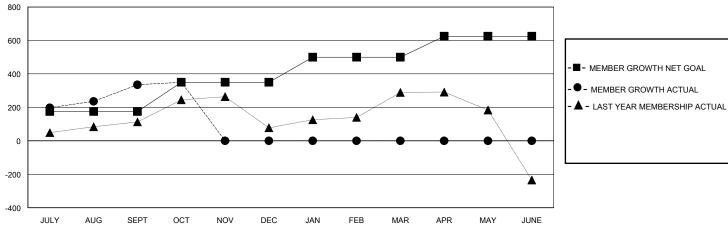

## GOALS AND ACTUAL MEMBERS CUMULATIVE

**NEW MEMBERS** 

120 CLUBS OF 184 ADDED 1 OR MORE

| MAY JUNE            |                |  |  |  |  |  |
|---------------------|----------------|--|--|--|--|--|
| GENDER DISTRIBUTION |                |  |  |  |  |  |
| MALE                | 5,098 (79.10%) |  |  |  |  |  |
| FEMALE              | 1,347 (20.90%) |  |  |  |  |  |
|                     |                |  |  |  |  |  |
| TOTAL FAMILY U      | 2,260          |  |  |  |  |  |
|                     |                |  |  |  |  |  |

## District 318 E

GMT: **LOCATION INDIA GMT CA** 

| Clubs                 |               |           |               | Members               |                       |                         |                                                    |
|-----------------------|---------------|-----------|---------------|-----------------------|-----------------------|-------------------------|----------------------------------------------------|
| RESULTS FOR 2023-2024 |               |           |               | RESULTS FOR 2023-2024 |                       |                         |                                                    |
| QUARTER               | NEW CLUB GOAL | NEW CLUBS | DROPPED CLUBS | QUARTER MEMB          | ER GROWTH NET<br>GOAL | MEMBER GROWTH<br>ACTUAL | DROPPED<br>MEMBERS ACTUAL<br>(including transfers) |
| JULY/AUG/SEPT         | 5             | 10        | 2             | JULY/AUG/SEPT         | 175                   | 563                     | 209                                                |
| OCT/NOV/DEC           | 0             | 1         | 0             | OCT/NOV/DEC           | 175                   | 54                      | 39                                                 |
| JAN/FEB/MAR           | 5             | 0         | 0             | JAN/FEB/MAR           | 150                   | 0                       | 0                                                  |
| APR/MAY/JUNE          | 0             | 0         | 0             | APR/MAY/JUNE          | 125                   | 0                       | 0                                                  |